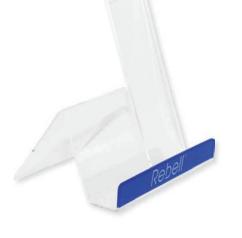

### **EXHIBITION STAND**

We offer to our customers a brand new stands made from clear plastic (2mm thickness), which provide excellent professional presentation of products.

Thanks to this clear plastic material you are able to place a description beside offered products.

Our brand new stands can also be imprinted with logo of manufacturer or seller, where certain quantity need to be fulfilled.

Height Width Depth 155 mm 150 mm 105 mm