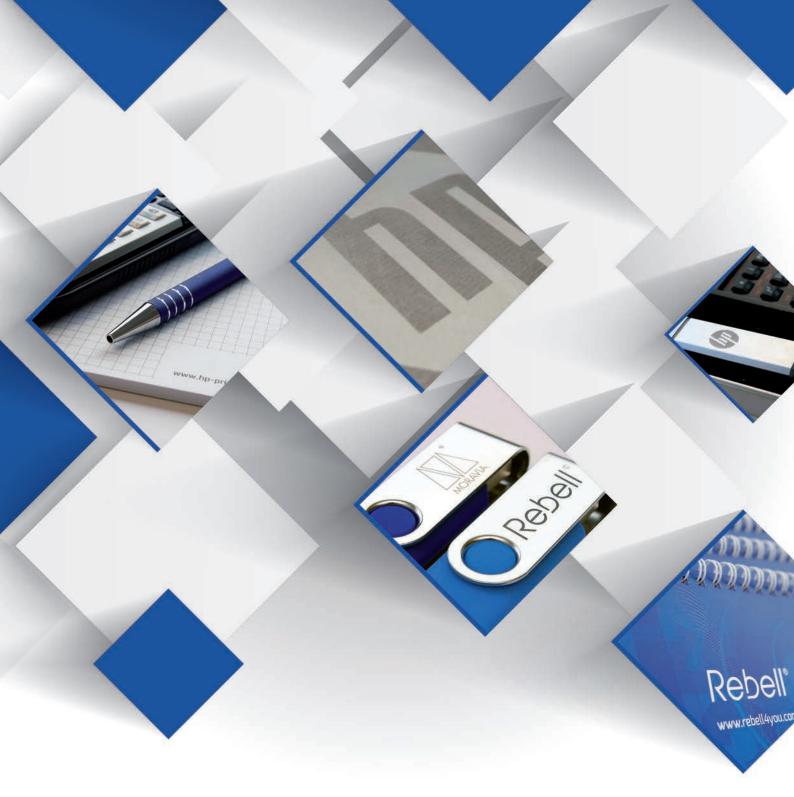

### Bamboo 320

Calculator dimensions: 136 x 76 x 10 mm Maximum logo dimensions: 26 x 18 mm / 62 x 12 mm