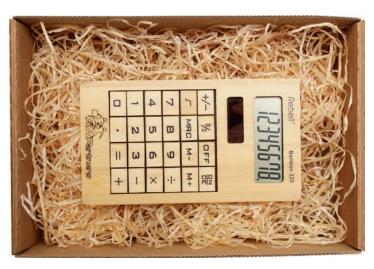

### Bamboo 320

Calculator dimensions: 136 x 76 x 10 mm Maximum logo dimensions: 26 x 18 mm / 62 x 12 mm

## **GIFT & PROMO SETS**

In case you are interested in a complete gift set for your customers or partners, we can offer a standard range of gift sets, or you can create your own with us.

Thanks to our long-term business relationship with leading partners in product packaging, we are able to offer a wide range of metal, wooden & cardboard boxes with fittings, where you can just choose the content of your promo box along with positioning you company logo anywhere on your new gift or promo set.

Take this opportunity to present your business partners a luxurious gift, which can be used on daily basis: