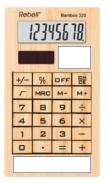

### Bamboo 350

Calculator dimensions: 170 x 100 x 21 mm Maximum logo dimensions: 48 x 21 mm / 78 x 14 mm