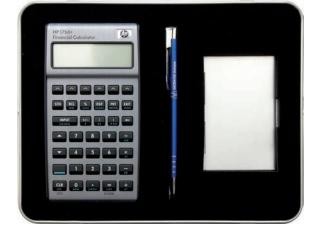

## **GIFT & PROMO SETS**

In case you are interested in a complete gift set for your customers or partners, we can offer a standard range of gift sets, or you can create your own with us.

Thanks to our long-term business relationship with leading partners in product packaging, we are able to offer a wide range of metal, wooden & cardboard boxes with fittings, where you can just choose the content of your promo box along with positioning you company logo anywhere on your new gift or promo set.

Take this opportunity to present your business partners a luxurious gift, which can be used on daily basis: