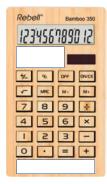

### **Big Foot**

Calculator dimensions: 297 x 210 x 12 mm Maximum logo dimensions: 100 x 30 mm