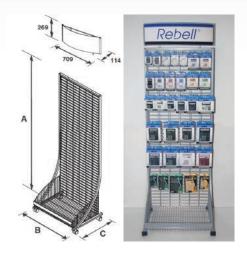

### PROMO FSU - METAL

Our new robust metal stand can carry a wide range of your selected products or a complete portfolio of our Rebell brand.

Stand is available in various colours to suit every customer needs.

Height (A) Width (B) Depth (C) Weight 1871 mm 728 mm 535 mm 19 kg