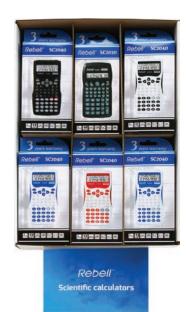

### STANDARD SDU SETS

Standard desk units are small displays available in 2 sizes, carrying 6 pcs of calculators each. The units have been designed to také up as little space as possible. They can be placed next to the cash register, or on the shelf.

Small box 205 x 185 x 150 mm Medium box 255 x 240 x 190 mm