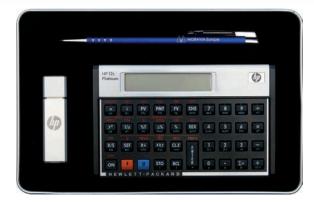

## **GIFT & PROMO SETS**

In case you are interested in a complete gift set for your customers or partners, we can offer a standard range of gift sets, or you can create your own with us.

Thanks to our long-term business relationship with leading partners in product packaging, we are able to offer a wide range of metal, wooden & cardboard boxes with fittings, where you can just choose the content of your promo box along with positioning you company logo anywhere on your new gift or promo set.

Take this opportunity to present your business partners a luxurious gift, which can be used on daily basis: